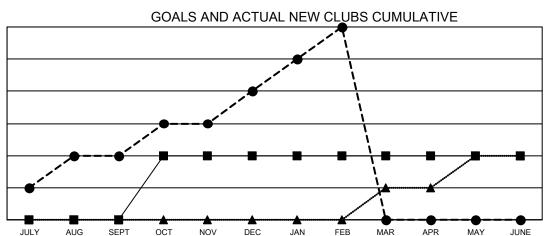

## Multiple District 117

LOCATION: GREECE

| Clubs                 |               |           |               |  |  |  |  |  |
|-----------------------|---------------|-----------|---------------|--|--|--|--|--|
| RESULTS FOR 2021-2022 |               |           |               |  |  |  |  |  |
| QUARTER               | NEW CLUB GOAL | NEW CLUBS | DROPPED CLUBS |  |  |  |  |  |
| JULY/AUG/SEPT         | 0             | 2         | 0             |  |  |  |  |  |
| OCT/NOV/DEC           | 2             | 2         | 1             |  |  |  |  |  |
| JAN/FEB/MAR           | 0             | 2         | 0             |  |  |  |  |  |
| APR/MAY/JUNE          | 0             | 0         | 0             |  |  |  |  |  |

- CURRENT YEAR GOALS FOR NEW CLUBS

• - CURRENT YEAR ACTUAL NEW CLUBS

- ▲ - LAST YEAR ACTUAL NEW CLUBS