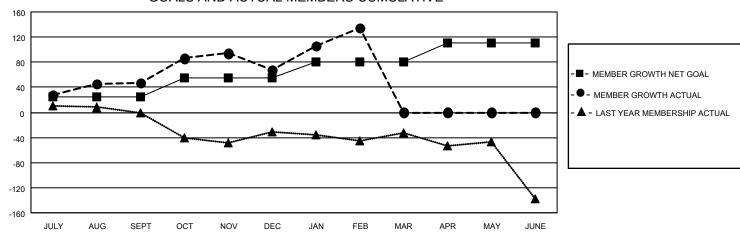

| l                     | Members                                     |                   |      |               |                       |  |  |  |  |  |  |  |
|-----------------------|---------------------------------------------|-------------------|------|---------------|-----------------------|--|--|--|--|--|--|--|
| RESULTS FOR 2021-2022 |                                             |                   |      |               |                       |  |  |  |  |  |  |  |
| l                     | QUARTER                                     | MEMBER GROWTH NET |      | MEMBER GROWTH | DROPPED               |  |  |  |  |  |  |  |
| l                     |                                             |                   | GOAL | ACTUAL        | MEMBERS ACTUAL        |  |  |  |  |  |  |  |
| l                     |                                             |                   |      |               | (including transfers) |  |  |  |  |  |  |  |
| l                     | JULY/AUG/SEPT<br>OCT/NOV/DEC<br>JAN/FEB/MAR |                   | 25   | 92            | 37                    |  |  |  |  |  |  |  |
| l                     |                                             |                   | 30   | 116           | 95                    |  |  |  |  |  |  |  |
| l                     |                                             |                   | 25   | 101           | 30                    |  |  |  |  |  |  |  |
| l                     | APR/MAY/JUI                                 | JUNE 30           |      | 0             | 0                     |  |  |  |  |  |  |  |
|                       |                                             |                   |      |               |                       |  |  |  |  |  |  |  |

## GOALS AND ACTUAL MEMBERS CUMULATIVE

| DROPPED CLUBS: 1 |     | 44 CLUBS OF 96 ADDED 1 OR MORE<br>NEW MEMBERS | GENDER DISTRIBUTION               |                |
|------------------|-----|-----------------------------------------------|-----------------------------------|----------------|
|                  |     |                                               | MALE                              | 882 (41.45%)   |
|                  |     |                                               | FEMALE                            | 1,245 (58.51%) |
| DROPPED MEMBERS  |     |                                               | NON BINARY                        | 0 (0.00%)      |
| DECEASED         | 17  |                                               | PREFER NOT TO ANSWER              | 1 (0.05%)      |
| CLUB CANCELLED   | 12  |                                               | TOTAL FAMILY UNIT MEMBERS         | 394            |
| OTHER            | 133 | CLICK HERE FOR CUMULATIVE                     | TOTAL FAMILY UNIT MEMBERS         | 394            |
| TOTAL            | 162 | MEMBERSHIP DATA                               | FAMILY MEMBERS PAYING HAL<br>DUES | F 214          |